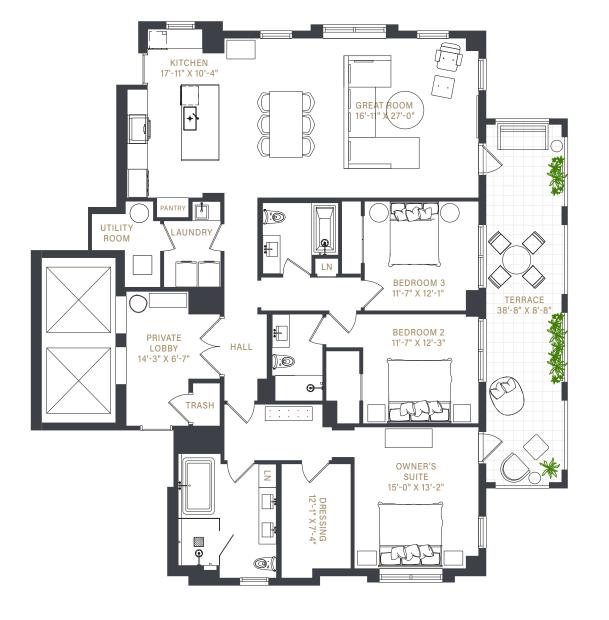

## south A Residences 5-15

## 3 BEDROOMS / 3 BATHS

INTERIOR SQ. FT. 2,156 SF

EXTERIOR SQ. FT. 341 SF

TOTALS SQ. FT. 2,479 SF

All dimensions are approximate. The floor plan is subject to change without notice. The seller reserves the absolute right, in its sole judgment and discretion, to substitute appliances, materials, fixtures and equipment of equal or greater value for those specified. There are various methods of calculating the total square footage of a condominium unit, and depending on the method of calculation, the quoted square footage of a condominium unit may vary more than a normal amount. The total condominium square footages as shown in this brochure are based on the "Architectual Method" of measurement which measures the exterior perimeter of the condominium unit, and also includes interior columns and fifty percent of demising walls. The method for calculating residential square footage used in marketing materials is different than the method used for calculating residential square footage in the condominium documents. Please see the Declaration of Condominium for more information. The model shown includes options and upgrades that are not a part of a base residence pricing.