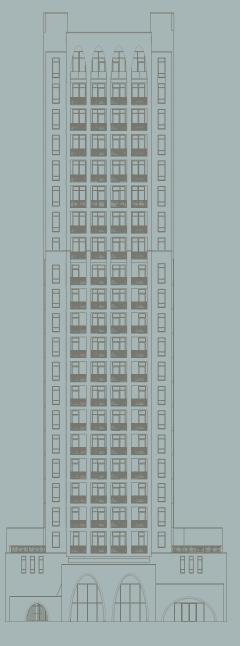

S O U T H A / 5 - 15

## LIFE INSPIRED



## south A Residences 5-15

## 3 BEDROOMS / 3 BATHS

INTERIOR SQ. FT. 2,156 SF

EXTERIOR SQ. FT. 341 SF

TOTALS SQ. FT. 2,479 SF







All dimensions are approximate. The floor plan is subject to change without notice. The seller reserves the absolute right, in its sole judgment and discretion, to substitute appliances, materials, fixtures and equipment of equal or greater value for those specified. There are various methods of calculating the total square footage of a condominium unit, and depending on the method of calculation, the quoted square footage of a condominium unit may vary more than a normal amount. The total condominium square footages as shown in this brochure are based on the "Architectual Method" of measurement which measures the exterior perimeter of the condominium un