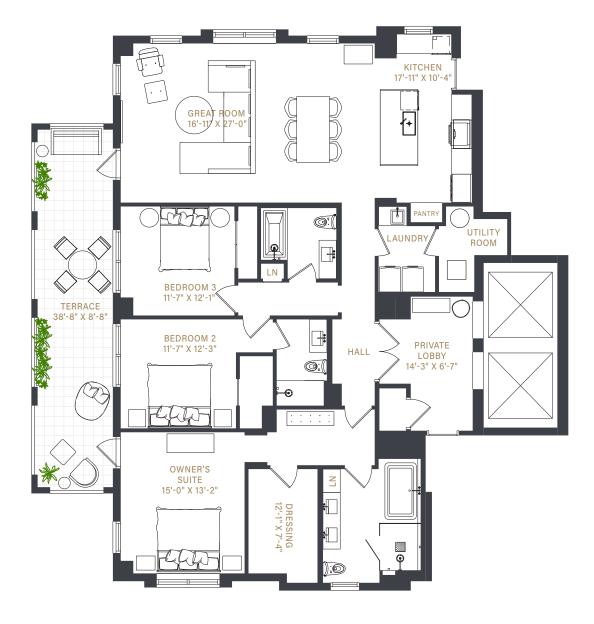

## Residences 5-15

## 3 BEDROOMS / 3 BATHS

INTERIOR SQ. FT. 2,156 SF

EXTERIOR SQ. FT. 341 SF

TOTALS SQ. FT. 2,479 SF

All dimensions are approximate. The floor plan is subject to change without notice. The seller reserves the absolute right, in its sole judgment and discretion, to substitute appliances, materials, fixtures and equipment of equal or greater value for those specified. There are various methods of calculating the total square footage of a condominium unit, and depending on the method of calculation, the quoted square footages of a condominium unit may vary more than a normal amount. The total condominium square footages as shown in this brochure are based on the "Architectural Method" of measurement which measures the exterior perimeter of the condominium unit, and also includes interior columns and fifty percent of demising walls. The method for calculating residential square footage used in marketing materials is different than the method used for calculating residential square footage in the condominium documents. Please see the Declaration of Condominium for more information. The model shown includes options and upgrades that are not a part of a base residence pricing.