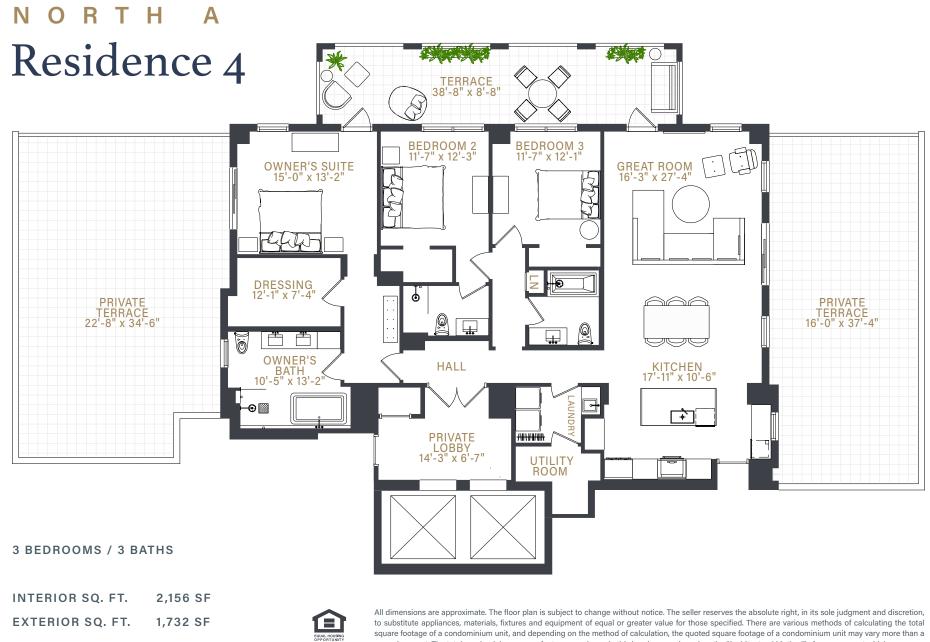

## NORTHA/4

TOTALS SQ. FT. 3,888 SF

to substitute appliances, materials, fixtures and equipment of equal or greater value for those specified. There are various methods of calculating the total square footage of a condominium unit, and depending on the method of calculation, the quoted square footage of a condominium unit may vary more than a normal amount. The total condominium square footages as shown in this brochure are based on the "Architectural Method" of measurement which measures the exterior perimeter of the condominium unit, and also includes interior columns and fifty percent of demising walls. The method for calculating residential square footage in marketing materials is different than the method used for calculating residential square footage in the condominium for more information. The model shown includes options and upgrades that are not a part of a base residence pricing.