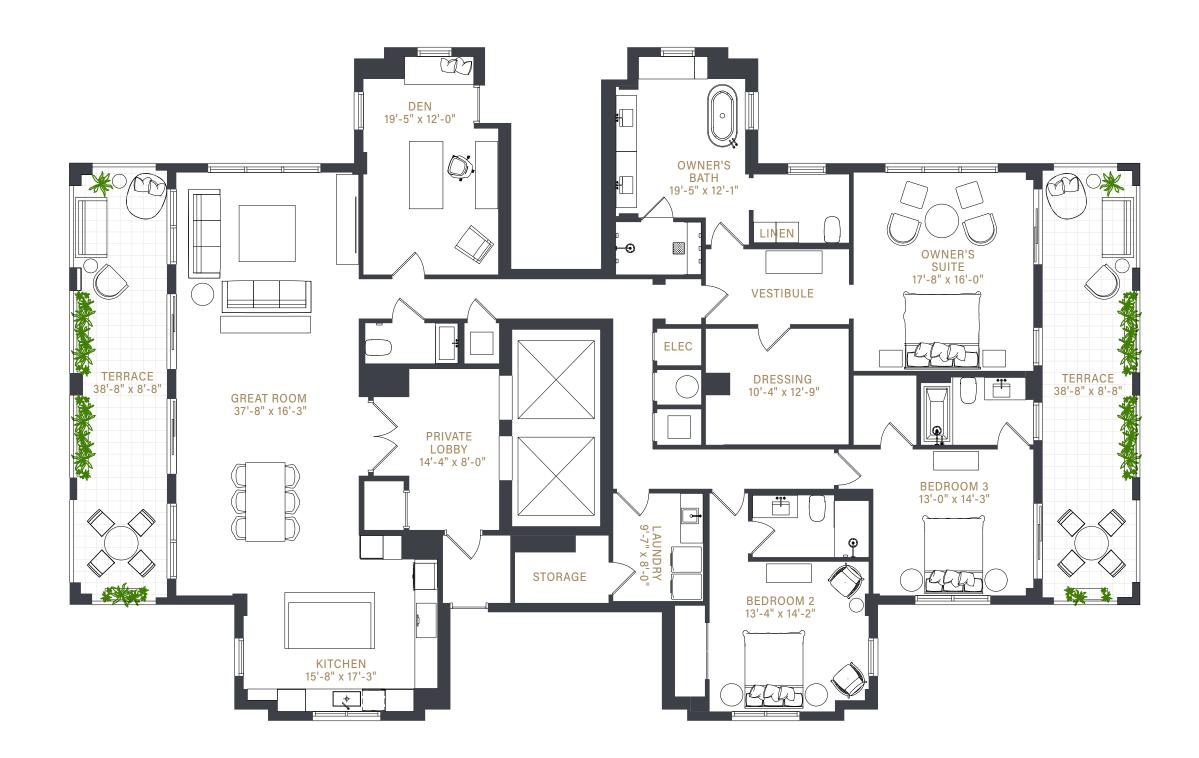

RESIDENCES 17-23

## Residences 17-23

3 BEDROOMS + DEN / 3.5 BATHS

INTERIOR SQ. FT. 3,341 SF EXTERIOR SQ. FT. 682 SF

TOTALS SQ. FT. 4,023 SF

All dimensions are approximate. The floor plan is subject to change without notice. The seller reserves the absolute right, in its sole judgment and discretion, to substitute appliances, materials, fixtures and equipment of equal or greater value for those specified. There are various methods of calculating the total square footage of a condominium unit, and depending on the method of calculation, the quoted square footage of a condominium unit may vary more than a normal amount. The total condominium square footages as shown in this brochure are based on the "Architectural Method" of measurement which measures the exterior perimeter of the condominium unit, and also includes interior columns and fifty percent of demising walls. The method for calculating residential square footage used in marketing materials is different than the method used for calculating residential square footage in the condominium documents. Please see the Declaration of Condominium for more information. The model shown includes options and upgrades that are not a part of a base residence pricing.